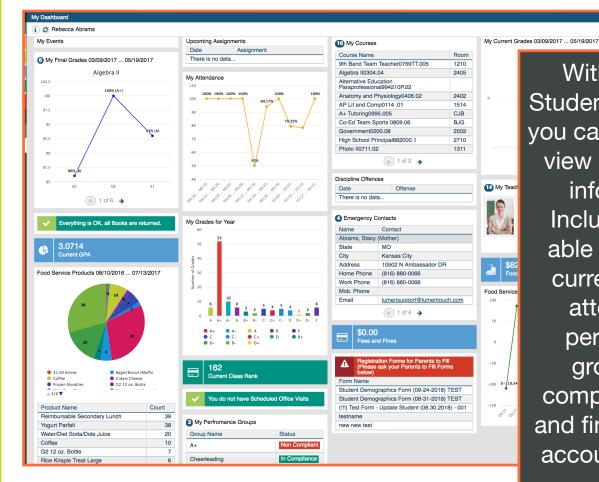

## Your Dashboard:

With the new Student Dashboard you can get a quick view of ALL your information. Including being able to see your current grades, attendance, performance groups and compliance, fees and fines, or lunch account balance.